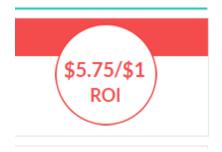

In the middle of your Control Panel landing page, the Return on Investment (ROI) for your business' ad spend budget is prominently displayed. This number will update daily (showing the rolling 30-day average). Your target ROI will depend on your individual business goals.