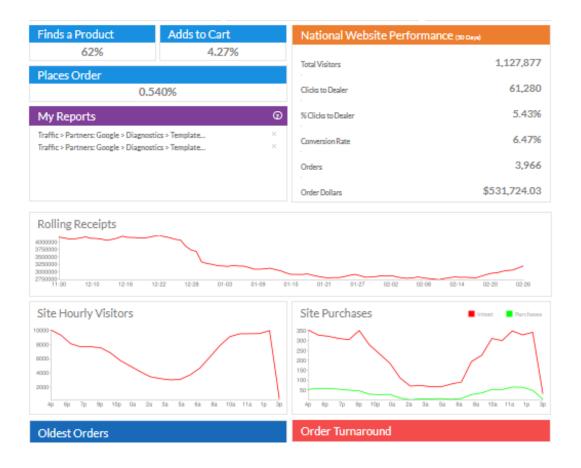

In the SimplePart Control Panel, up-to-date numbers for both Profit and Volume can be easily found. You'll also see many other essential statistics to track your progress, such as Conversion Rate, Return on Ad Spend, and Total Visitors.

The Control Panel screen makes it easy to view these metrics. The reports available to you help keep track of a number of factors on a weekly, monthly, and yearly basis so you can accurately gauge the success of your online site.